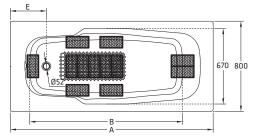

#### **AVAILABLE SIZES**

1800 x 800 mm 1700 x 800 mm

#### **STANDARDS**

CE mark according to EN 14516-CL1+CL2, Certified with Environdec.com, Environmental Product Declaration according to ISO 14025.

| Art. Code | Α    | В    | С   | D   | E   | Vol.  |
|-----------|------|------|-----|-----|-----|-------|
| B80 J     | 1800 | 1355 | 130 | 120 | 320 | ≈140* |
| B70 J     | 1700 | 1355 | 80  | 70  | 280 | ≈140* |