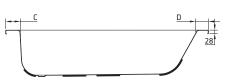

#### **STANDARDS**

CE mark according to EN 14516-CL1+CL2, Certified with Environdec.com, Environmental Product Declaration according to ISO 14025.

| Art. Code | Α    | В    | С   | D   | E   | Vol.  |
|-----------|------|------|-----|-----|-----|-------|
| B80 J     | 1800 | 1355 | 130 | 120 | 320 | ≈140* |
| B70 J     | 1700 | 1355 | 80  | 70  | 280 | ≈140* |

<sup>\* 70</sup> litres displacement on average