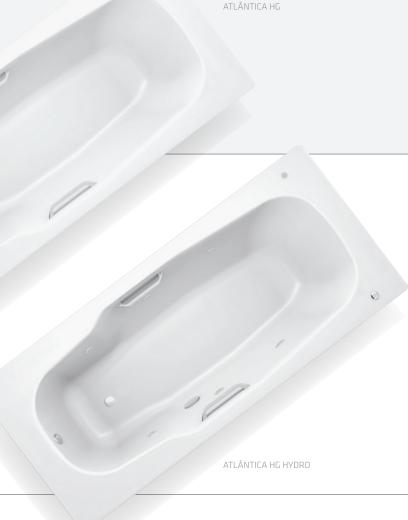

WITH PLENTY OF SPACE, ITS WIDE INTERIOR AND ANATOMICAL DESIGN ENABLES YOU TO ENJOY YOUR BATH IN STYLE.

#### ACCESSORIES

Chromed handles, Enamel Anti-Slip, Tap Holes, HID- Hydro-massage system.

#### **AVAILABLE SIZES**

1800 x 800 mm 1700 x 800 mm