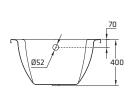

#### **STANDARDS**

CE mark according to EN 14516-CL1+CL2, Certified with Environdec.com, Environmental Product Declaration according to ISO 14025.

| Art. Code | Α    | В    | С   | D   | E   | Vol.  |
|-----------|------|------|-----|-----|-----|-------|
| B80 J     | 1800 | 1355 | 130 | 120 | 320 | ≈140* |
| B70 J     | 1700 | 1355 | 80  | 70  | 280 | ≈140* |

<sup>\* 70</sup> litres displacement on average