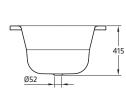

CCESSORIES

Chromed handle "Fresh model", Enamel Anti-Slip, Tap Holes, HID - Hydro-massage system.

## **INSTALLATION AIDS**

Metal feet, Waste valve, Taps, Bathtub furniture, Vitreous enamel steel panelling system.

### **AVAILABLE SIZES**

1800 x 800 mm

## **AVAILABLE COLOURS**

Gloss Colours: White and other sanitary colours.
Matte colours: White, Black.

## **REMARKS**

30 years warranty,
100% recyclable,
Heavy duty performances:
Resistant to surface impacts, scratch,
abrasion, colourfast and lightfast.
Proven resistance to chemical and staining
agents according to ISO 28706-1,
ISO 28706-2 and EN 14516.

# **STANDARDS**

CE mark according to EN 14516-CL1+CL2, Certified with Environdec.com, Environmental Product Declaration according to ISO 14025.



DUO COMFORT



DUO COMFORT HYDE







| Ref. | Vol.  |
|------|-------|
| B80D | ≈160* |

\* 70 litres displacement on average