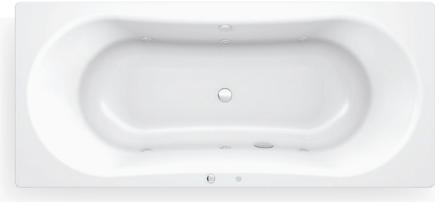

### ACCESSORIES

Chromed handle "Fresh model", Enamel Anti-Slip, Tap Holes, HID - Hydro-massage system.

### **AVAILABLE SIZES**

1800 x 800 mm