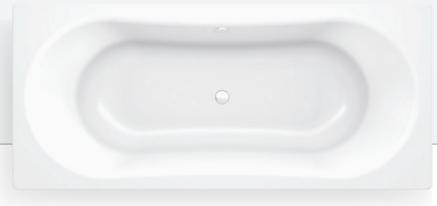

HG

MODERN DESIGN, RECTANGULAR EXTERIOR SHAPE, DUO BATH WITH TWO IDENTICAL ANATOMICAL BACKRESTS AND DRAIN CENTRALLY POSITIONED, TURNING IT INTO A TWO-SEATER BATH.

Sound insulating set already assembled, Earthing strap for equipotential bonding.

### **AVAILABLE SIZES**

1800 x 800 mm