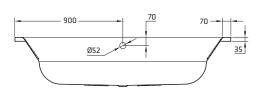

ACCESSORIES

Chromed handle "Fresh model", Enamel Anti-Slip, Tap Holes, HID - Hydro-massage system.

## **INSTALLATION AIDS**

Metal feet, Waste valve, Taps, Bathtub furniture, Vitreous enamel steel panelling system.

### **AVAILABLE SIZES**

1800 x 800 mm

## **AVAILABLE COLOURS**

Gloss Colours: White and other sanitary colours.
Matte colours: White, Black.

## **REMARKS**

30 years warranty,
100% recyclable,
Heavy duty performances:
Resistant to surface impacts, scratch,
abrasion, colourfast and lightfast.
Proven resistance to chemical and staining
agents according to ISO 28706-1,
ISO 28706-2 and EN 14516.

# **STANDARDS**

CE mark according to EN 14516-CL1+CL2, Certified with Environdec.com, Environmental Product Declaration according to ISO 14025.



DUO COMFORT



DUO COMFORT HYDE







| Ref. | Vol.  |
|------|-------|
| B80D | ≈160* |

\* 70 litres displacement on average