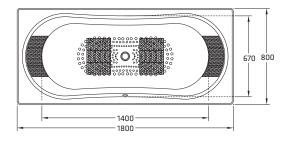

ESSORIES

Chromed handle "Fresh model", Enamel Anti-Slip, Tap Holes, HID - Hydro-massage system.

## **INSTALLATION AIDS**

Metal feet, Waste valve, Taps, Bathtub furniture, Vitreous enamel steel panelling system.

### **AVAILABLE SIZES**

1800 x 800 mm

## **AVAILABLE COLOURS**

Gloss Colours: White and other sanitary colours.
Matte colours: White, Black.

## **REMARKS**

30 years warranty,
100% recyclable,
Heavy duty performances:
Resistant to surface impacts, scratch,
abrasion, colourfast and lightfast.
Proven resistance to chemical and staining
agents according to ISO 28706-1,
ISO 28706-2 and EN 14516.

# **STANDARDS**

CE mark according to EN 14516-CL1+CL2, Certified with Environdec.com, Environmental Product Declaration according to ISO 14025.



DUO COMFORT



DUO COMFORT HYDE







| Ref. | Vol.  |
|------|-------|
| B80D | ≈160* |

\* 70 litres displacement on average