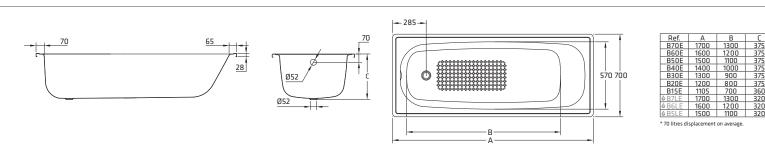

# **AVAILABLE SIZES**

1700 x 700 mm 1600 x 700 mm 1500 x 700 mm 1400 x 700 mm 1300 x 700 mm 1200 x 700 mm 1050 x 700 mm

### Low volume series:

1700 x 700 x 320 mm 1600 x 700 x 320 mm 1500 x 700 x 320 mm